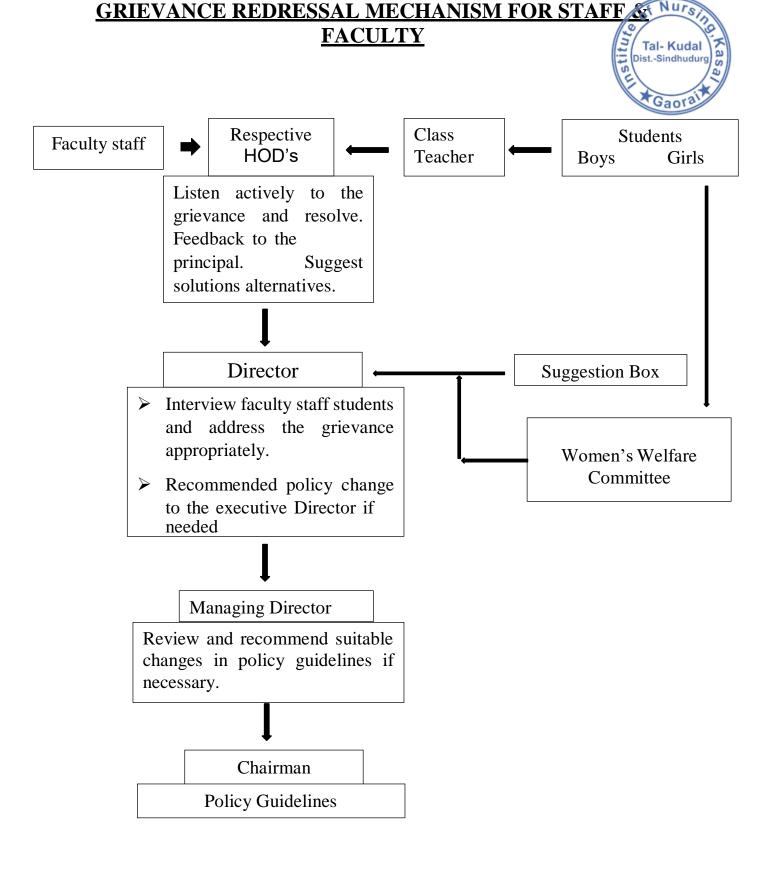

## WOMEN'S GRIEVANCE REDRESSAL COMMITTEE

This committee work with the student body teaching and non-teaching staff to promote atmosphere of conductive working the Grievance Redressal Committee at the SASCTK's, Institute of Nursing, Kasal.

The college is envisaged to promote and maintain a conductive working and work environment for the student and the employees.

Grievance Redressal cell is responsible for finding solution problem/ Grievances of the student and employees arising during the period of their training and employment in the institution.

#### **OBJECTIVES**

- 1. The grievance redressal committee considers individual grievance of specific nature of staff and student of the institution raised individually by the concern aggrieved student
- 2. The grievance redressal committee shall not consider any grievance of general applicability or of collective nature of raised collectively by more than one student
- 3. The grievance redressal committee shall study the application and after looking into the relevant document discuss with those concern and submit its recommendation and report to the director as expeditiously as possible but in any case, within three months of the date of application

- 4. In case of any difficulties the grievance committee shall have discussion with the Principal before decision is taken.
- 5. The committee mediate between the complaint and defendant against whom the complaint has been made, if required.