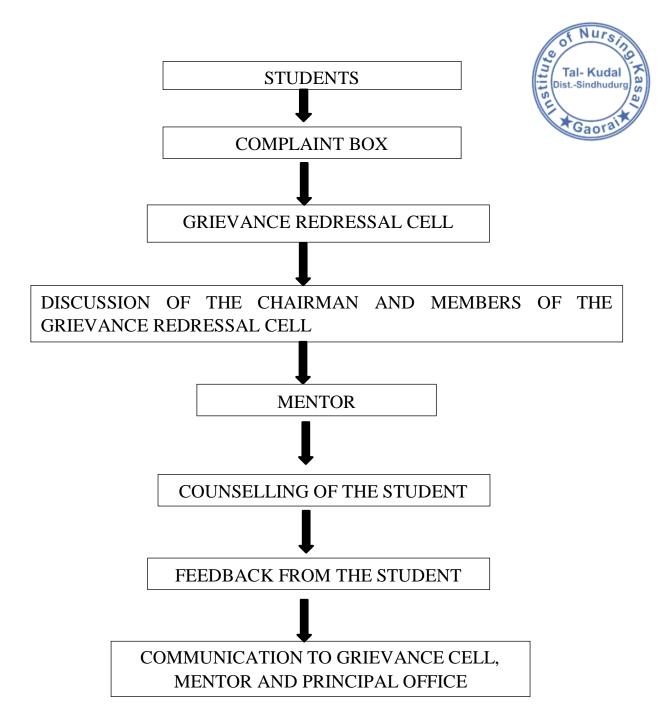

|
| 2       | Mr.Siddharam M.B.                  | Vice Principal, ION Kasal      |
| 3       | Ms. Smita Sarap                    | Lecturer, ION Kasal            |
| 4       | Ms.Chitra Nerurkar                 | Lecturer, ION Kasal            |
| 5       | Ms. Arati Shirsat                  | Nursing Tutor, ION Kasal       |
| 6       | Mrs.Shraddha Pawar                 | Clinical Instructor, ION Kasal |
| 7       | Ms. Divya Panchal                  | Student                        |
| 8       | Ms. Chaitali Sawant                | Student                        |
| 9       | Ms. Divya Wagh                     | Student                        |
| 10      | Ms.Gauravi Khot                    | Student                        |



## GRIEVANCE REDRESSAL MECHANISM FOR STUDENTS